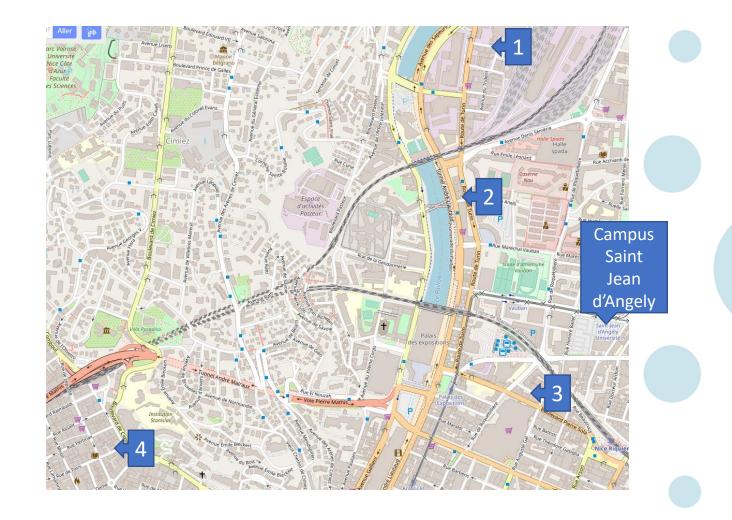

### Some of the private residences near the campus

| 1. City résidence Nice                    | 3 impasse Guidotti,<br>06300 Nice  |
|-------------------------------------------|------------------------------------|
| 2. Le Vélasquez                           | 5 rue de Fontan,<br>06300 Nice     |
| 3. Studéa Riquier                         | 3 chemin Sorgentino,<br>06300 Nice |
| 4. Alliance Française<br>Nice Côte d'Azur | 1 rue de Paris,<br>06000 Nice      |