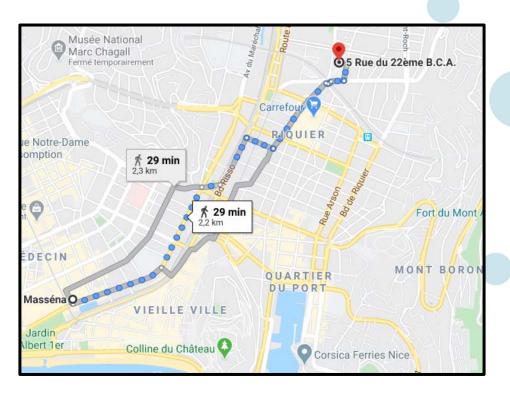

# III. The EUR ELMI – Portail Economie Gestion

There are about 3000 students (included 25% of international students) at the EUR ELMI – Portail Economie Gestion

Adress: Campus de St Jean d'Angely 1, 5 Rue du 22 ème BCA, 06300 Nice